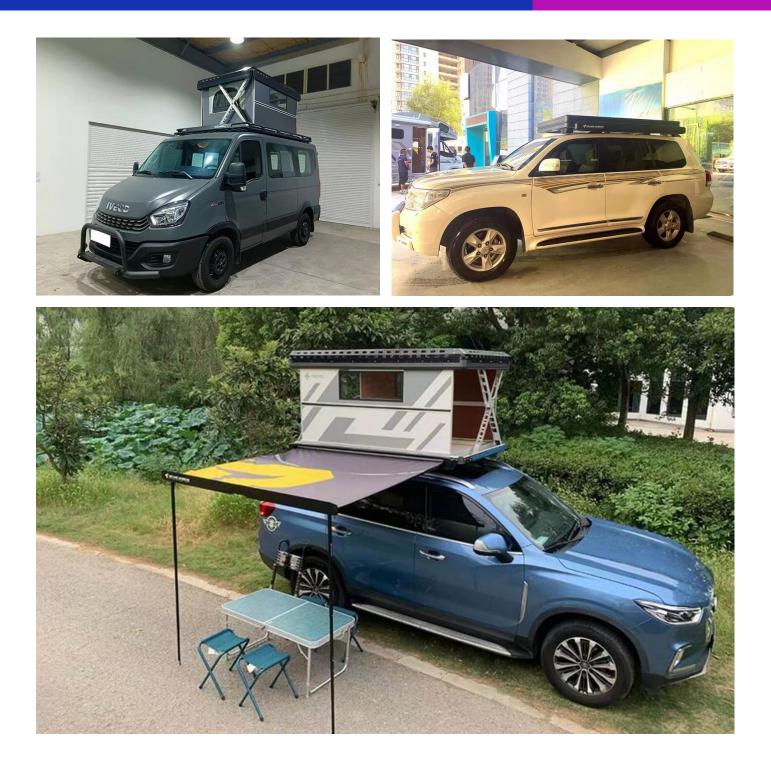

ice                                |        |
| 3       | Heater             | With diesel tank                                             |        |
| 4       | Air conditioner    | Need a power bank with kw·h                                  |        |
| 5       | LED light          | 1 meter (40 inch), 200W                                      |        |
| 6       | Roof rack          | Aluminum, 2200x1300mm (86.6x51.2 inch)                       |        |
| 7 Solar | Color operational  | 200W; If you choose it, you can choose Item 1 Roof window    |        |
|         | Solar energy panel | 300W; If you choose it, you CAN'T choose Item 1. Roof window |        |



### Dimensions















Any questions, please send email to info@uvplastic.com



### **History Project**











# And more...





### **CONTACT US**

#### UVPLASTIC Material Technology Co.,Ltd

Add: 205 Suzhou West Avenue, Suzhou Industrial Park, Suzhou City, China, 215000

Tel: +86 512 85186727

WhatsApp: +86 18118123076

E-mail: info@uvplastic.com

Homepage: <u>www.uvplastic.com</u>



Scan it for WECHAT