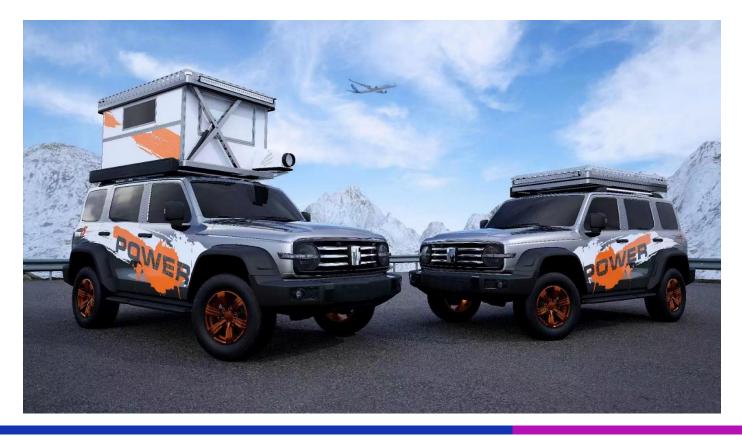

### **VIEWSKY® Hard Shell Roof Top Tent**

VIEWSKY<sup>®</sup> Roof Top Tent was designed by outdoor living enthusiasts and automotive engineers in 2020. At very beginning, we want to design a Roof Top Tent, which is similar with motorhome and should be afforded by most people, meantime, it is all-season products and suitable for most SUV and Pickup truck.

Therefore, we decided to design the second-generation Roof Top Tent, which should be suitable for most SUV and Pickup. Finally, we launched it in July, 2022, the model is **UV-RTT-II**. UV-RTT-II offers lighter weight, smaller size, stronger and suitable for 95% SUV and Pickup truck. Meantime, it offers more optional parts, including Roof window, fascinating LED light, heater, air conditioner, side awning, roof rack, etc.

Comparing other similar products, VIEWSKY<sup>®</sup> Roof Top Tent is 100% water-proof, electric-lifting, and luxurious. Today, more than 1450 clients are using VIEWSKY<sup>®</sup> Roof Top Tent for wonderful outdoor living.