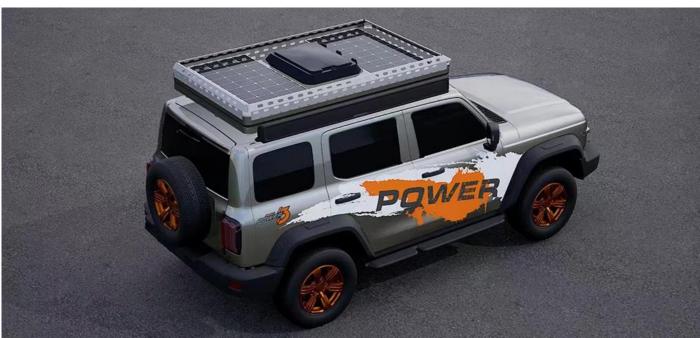

### **Optional Device**

| No.     | Item               | Description                                                  | Remark |
|---------|--------------------|--------------------------------------------------------------|--------|
| 1       | Roof window        | Height=110mm (4.3 inch)                                      |        |
| 2       | Side awning        | With automatic winding device                                |        |
| 3       | Heater             | With diesel tank                                             |        |
| 4       | Air conditioner    | Need a power bank with kw·h                                  |        |
| 5       | LED light          | 1 meter (40 inch), 200W                                      |        |
| 6       | Roof rack          | Aluminum, 2200x1300mm (86.6x51.2 inch)                       |        |
| 7 Solar | Color operational  | 200W; If you choose it, you can choose Item 1 Roof window    |        |
|         | Solar energy panel | 300W; If you choose it, you CAN'T choose Item 1. Roof window |        |