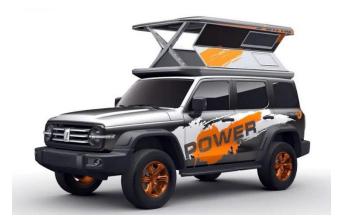

Therefore, we decided to design the second-generation Roof Top Tent, which should be suitable for most SUV and Pickup. Finally, we launched it in July, 2022, the model is **UV-RTT-II**. UV-RTT-II offers lighter weight, smaller size, stronger and suitable for 95% SUV and Pickup truck. Meantime, it offers more optional parts, including Roof window, fascinating LED light, heater, air conditioner, side awning, roof rack, etc.

Comparing other similar products, VIEWSKY<sup>®</sup> Roof Top Tent is 100% water-proof, electric-lifting, and luxurious. Today, more than 1450 clients are using VIEWSKY<sup>®</sup> Roof Top Tent for wonderful outdoor living.