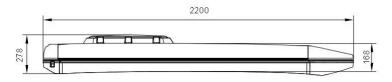

#### **Basic Package**

| No. | Item                                | Description                                                     | Remark                  |
|-----|-------------------------------------|-----------------------------------------------------------------|-------------------------|
| 1   | Size                                | 2200x1300mm (88.6x51.2 inch)                                    |                         |
| 2   |                                     | 168mm (6.61 inch)                                               |                         |
|     | Height<br>(off working state)       | 278mm (10.94 inch)                                              | With roof window        |
|     |                                     | 250mm (9.84)                                                    | With roof rack          |
| 3   | Inside dimension<br>(working state) | 1900x1200x950mm (74.8x47.24x37.4 inch)                          |                         |
| 4   | Weight                              | 105 Kg (231 lbs.)                                               | Without Optional device |
| 5 M |                                     | Shell: sandwich-like structure with Thermal insulation material |                         |
|     | Material                            | Frames: high-strength aluminum                                  |                         |
|     |                                     | Interior: high-quality Nappa leather                            |                         |
| 6   | Lifting system                      | Electric, remote-control unit                                   |                         |
| 7   | Door                                | 2 pcs (front door & a back door)                                |                         |
| 8   | Window                              | front window, back window, two windows on side shell            |                         |
| 9   | Interior                            | high-quality Nappa leather                                      |                         |
| 10  | Gauze window                        | 2 pcs (front window, back window)                               |                         |
| 11  | Mattress                            | 1 pc                                                            |                         |
| 12  | Ladder                              | 1 pc                                                            |                         |
| 13  | Interior Light                      | 1 set                                                           |                         |
| 14  | Power source                        | Portable power bank                                             |                         |
| 15  | Power socket                        | 220 Volt, USB                                                   |                         |