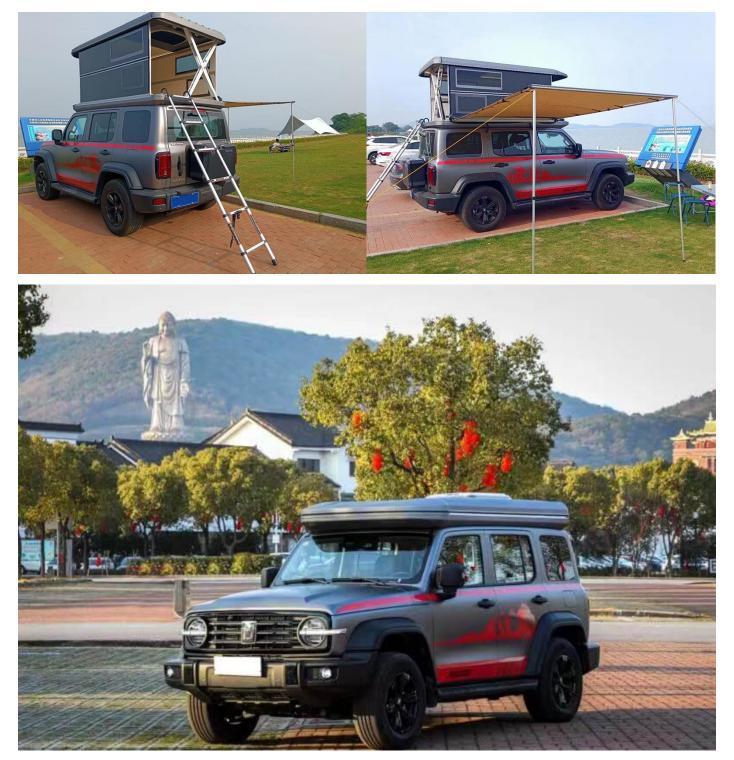

#### All-Season Roof Top Tent with Hard Shell

By using sandwich-like structure shell, including:

- Fiberglass for the cover;
- Thermal insulation material;
- Nappa Leather for Interior;

Therefore, you can use VIEWSKY<sup>®</sup> Roof Top Tent all-season.

#### Patented Electric-lifting System

We used the electric lifting device for VIEWSKY<sup>®</sup> Roof Top Tent. You can open it by a remote controller. Therefore, it is very easy to use.

#### **Optional Roof Window**

We provide 100% water-proof roofing window as optional part. The size is 500x900mm (19.7x35.4 inch)

Luxury: High-quality mattress and Nappa leather for Interior, comfortable mattress,

### Safe: Passed the 85Km/h speed test

while opening Roof Top Tent.