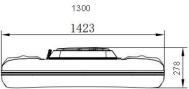

#### **Basic Package**

| No. | Item                                | Description                                                     | Remark                  |
|-----|-------------------------------------|-----------------------------------------------------------------|-------------------------|
| 1   | Size                                | 2200x1300mm (88.6x51.2 inch)                                    |                         |
| 2   |                                     | 168mm (6.61 inch)                                               |                         |
|     | Height<br>(off working state)       | 278mm (10.94 inch)                                              | With roof window        |
|     |                                     | 250mm (9.84)                                                    | With roof rack          |
| 3   | Inside dimension<br>(working state) | 1900x1200x950mm (74.8x47.24x37.4 inch)                          |                         |
| 4   | Weight                              | 105 Kg (231 lbs.)                                               | Without Optional device |
| 5 M |                                     | Shell: sandwich-like structure with Thermal insulation material |                         |
|     | Material                            | Frames: high-strength aluminum                                  |                         |
|     |                                     | Interior: high-quality Nappa leather                            |                         |
| 6   | Lifting system                      | Electric, remote-control unit                                   |                         |
| 7   | Door                                | 2 pcs (front door & a back door)                                |                         |
| 8   | Window                              | front window, back window, two windows on side shell            |                         |
| 9   | Interior                            | high-quality Nappa leather                                      |                         |
| 10  | Gauze window                        | 2 pcs (front window, back window)                               |                         |
| 11  | Mattress                            | 1 pc                                                            |                         |
| 12  | Ladder                              | 1 pc                                                            |                         |
| 13  | Interior Light                      | 1 set                                                           |                         |
| 14  | Power source                        | Portable power bank                                             |                         |
| 15  | Power socket                        | 220 Volt, USB                                                   |                         |