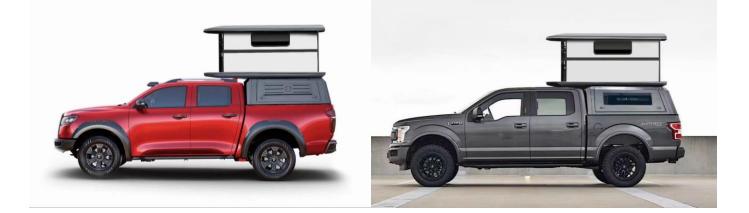

### **VIEWSKY® Hard Shell Roof Top Tent**

VIEWSKY<sup>®</sup> Roof Top Tent was designed by outdoor living enthusiasts and automotive engineers in 2020. At very beginning, we want to design a Roof Top Tent, which is similar with motorhome and should be afforded by most people, meantime, it is all-season products and suitable for most SUV and Pickup truck.

Therefore, we decided to design the second-generation Roof Top Tent, which should be suitable for most SUV and Pickup. Finally, we launched it in July, 2022, the model is **UV-RTT-II**. UV-RTT-II offers lighter weight, smaller size, stronger and suitable for 95% SUV and Pickup truck. Meantime, it offers more optional parts, including Roof window, fascinating LED light, heater, air conditioner, side awning, roof rack, etc.