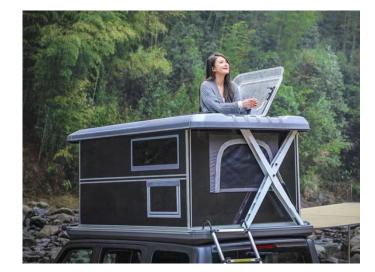

#### Patented Electric-lifting System

We used the electric lifting device for VIEWSKY<sup>®</sup> Roof Top Tent. You can open it by a remote controller. Therefore, it is very easy to use.

#### **Optional Roof Window**

We provide 100% water-proof roofing window as optional part. The size is 500x900mm (19.7x35.4 inch)

Luxury: High-quality mattress and Nappa leather for Interior, comfortable mattress,