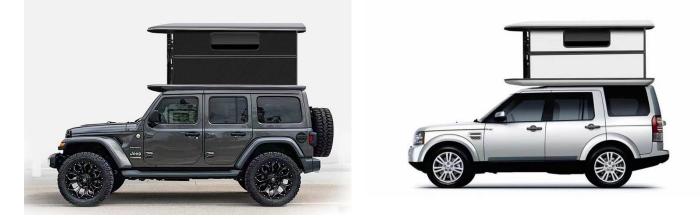

### **VIEWSKY® Hard Shell Roof Top Tent**

VIEWSKY<sup>®</sup> Roof Top Tent was designed by outdoor living enthusiasts and automotive engineers in 2020. At very beginning, we want to design a Roof Top Tent, which is similar with motorhome and should be afforded by most people, meantime, it is all-season products and suitable for most SUV and Pickup truck.

Therefore, we decided to design the second-generation Roof Top Tent, which should be suitable for most SUV and Pickup. Finally, we launched it in July, 2022, the model is **UV-RTT-II**. UV-RTT-II offers lighter weight, smaller size, stronger and suitable for 95% SUV and Pickup truck. Meantime, it offers more optional parts, including Roof window, fascinating LED light, heater, air conditioner, side awning, roof rack, etc.