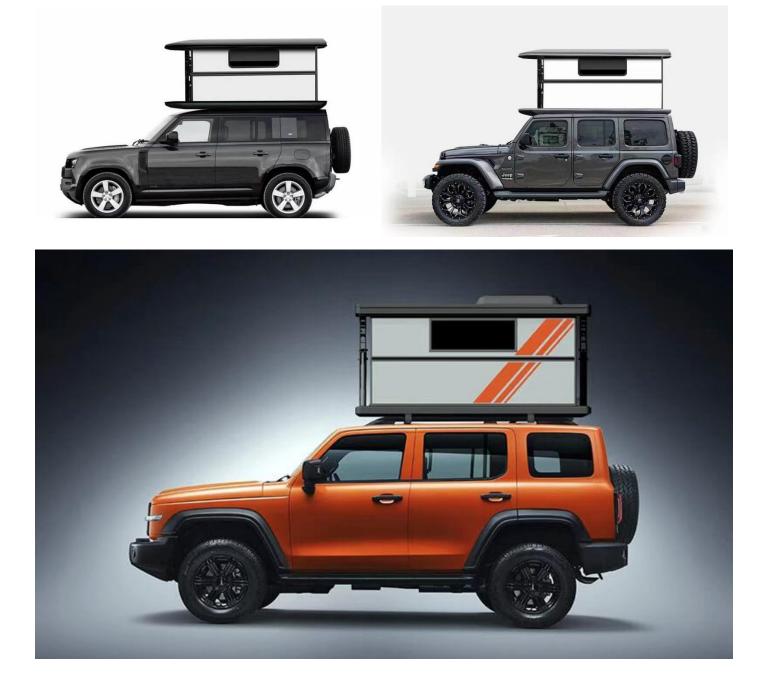

### **VIEWSKY® Hard Shell Roof Top Tent**

VIEWSKY<sup>®</sup> Roof Top Tent was designed by outdoor living enthusiasts and automotive engineers in 2020. At very beginning, we want to design a Roof Top Tent, which is similar with motorhome and should be afforded by most people, meantime, it is all-season products and suitable for most SUV and Pickup truck.

**UV-RTT-I** is the first-generation Roof Top Tent, which was launched in 2021, it is suitable for limited car, for example, Prado, Jeep Wrangler, Pickup (Tundra, F150, Dodge, etc.). But it become very popular product in very short time.

Therefore, we decided to design the second-generation Roof Top Tent, which should be suitable for most SUV and Pickup. Finally, we launched it in July, 2022, the model is **UV-RTT-II**. UV-RTT-II offers lighter weight, smaller size, stronger and suitable for 95% SUV and Pickup truck. Meantime, it offers more optional parts, including Roof window, fascinating LED light, heater, air conditioner, side awning, roof rack, etc.

Comparing other similar products, VIEWSKY<sup>®</sup> Roof Top Tent is 100% water-proof, electric-lifting, and luxurious. Today, more than 1450 clients are using VIEWSKY<sup>®</sup> Roof Top Tent for wonderful outdoor living.