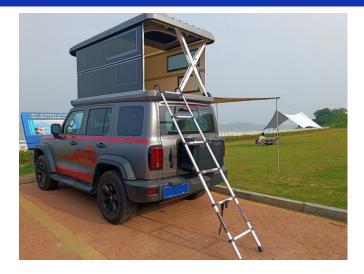

### **VIEWSKY® Hard Shell Roof Top Tent**

VIEWSKY<sup>®</sup> Roof Top Tent was designed by outdoor living enthusiasts and automotive engineers in 2020. At very beginning, we want to design a Roof Top Tent, which is similar with motorhome and should be afforded by most people, meantime, it is all-season products and suitable for most SUV and Pickup truck.

**UV-RTT-I** is the first-generation Roof Top Tent, which was launched in 2021, it is suitable for limited car, for example, Prado, Jeep Wrangler, Pickup (Tundra, F150, Dodge, etc.). But it become very popular product in very short time.

Therefore, we decided to design the second-generation Roof Top Tent, which should be suitable for most SUV and Pickup. Finally, we launched it in July, 2022, the model is **UV-RTT-II**. UV-RTT-II offers lighter weight, smaller size, stronger and suitable for 95% SUV and Pickup truck. Meantime, it offers more optional parts, including Roof window, fascinating LED light, heater, air conditioner, side awning, roof rack, etc.

Comparing other similar products, VIEWSKY<sup>®</sup> Roof Top Tent is 100% water-proof, electric-lifting, and luxurious. Today, more than 1450 clients are using VIEWSKY<sup>®</sup> Roof Top Tent for wonderful outdoor living.