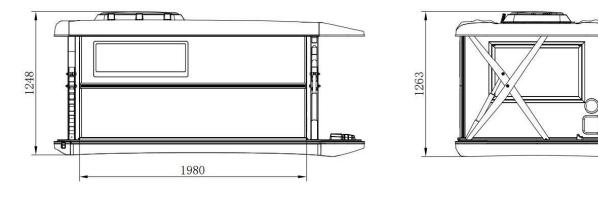

#### **Basic Package**

| No. | Item                                | Description                                                     | Remark                  |
|-----|-------------------------------------|-----------------------------------------------------------------|-------------------------|
| 1   | Size                                | 2200x1300mm (88.6x51.2 inch)                                    |                         |
| 2   |                                     | 168mm (6.61 inch)                                               |                         |
|     | Height<br>(off working state)       | 278mm (10.94 inch)                                              | With roof window        |
|     |                                     | 250mm (9.84)                                                    | With roof rack          |
| 3   | Inside dimension<br>(working state) | 1900x1200x950mm (74.8x47.24x37.4 inch)                          |                         |
| 4   | Weight                              | 105 Kg (231 lbs.)                                               | Without Optional device |
| 5 M |                                     | Shell: sandwich-like structure with Thermal insulation material |                         |
|     | Material                            | Frames: high-strength aluminum                                  |                         |
|     |                                     | Interior: high-quality Nappa leather                            |                         |
| 6   | Lifting system                      | Electric, remote-control unit                                   |                         |
| 7   | Door                                | 2 pcs (front door & a back door)                                |                         |
| 8   | Window                              | front window, back window, two windows on side shell            |                         |
| 9   | Interior                            | high-quality Nappa leather                                      |                         |
| 10  | Gauze window                        | 2 pcs (front window, back window)                               |                         |
| 11  | Mattress                            | 1 pc                                                            |                         |
| 12  | Ladder                              | 1 pc                                                            |                         |
| 13  | Interior Light                      | 1 set                                                           |                         |
| 14  | Power source                        | Portable power bank                                             |                         |
| 15  | Power socket                        | 220 Volt, USB                                                   |                         |

### Dimensions

Any questions, please send email to info@uvplastic.com