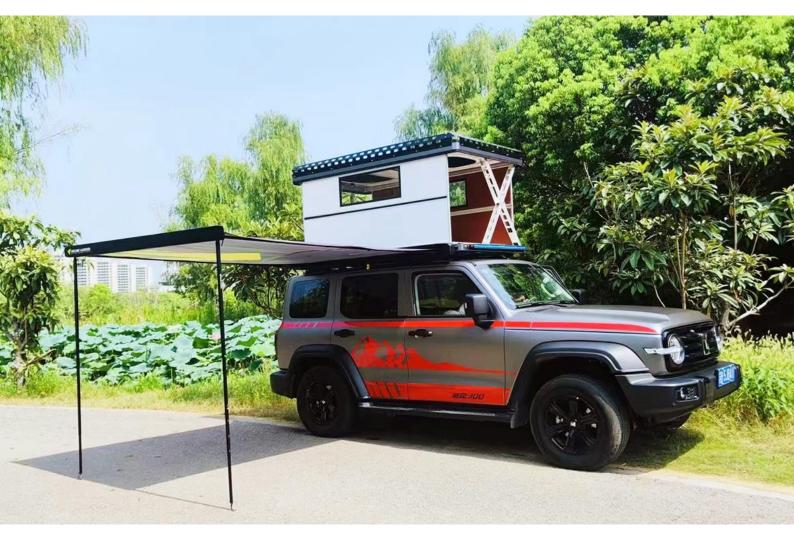

### **VIEWSKY® Hard Shell Roof Top Tent**

VIEWSKY<sup>®</sup> Roof Top Tent was designed by outdoor living enthusiasts and automotive engineers in 2020. At very beginning, we want to design a Roof Top Tent, which is similar with motorhome and should be afforded by most people, meantime, it is all-season products and suitable for most SUV and Pickup truck.

Therefore, we decided to design the second-generation Roof Top Tent, which should be suitable for most SUV and Pickup. Finally, we launched it in July, 2022, the model is **UV-RTT-II**. UV-RTT-II offers lighter weight, smaller size, stronger and suitable for 95% SUV and Pickup truck. Meantime, it offers more optional parts, including Roof window, fascinating LED light, heater, air conditioner, side awning, roof rack, etc.

Comparing other similar products, VIEWSKY<sup>®</sup> Roof Top Tent is 100% water-proof, electric-lifting, and luxurious. Today, more than 1450 clients are using VIEWSKY<sup>®</sup> Roof Top Tent for wonderful outdoor living.

#### All-Season Roof Top Tent with Hard Shell

By using sandwich-like structure shell, including:

- Fiberglass for the cover;
- Thermal insulation material;
- Nappa Leather for Interior;

Therefore, you can use VIEWSKY<sup>®</sup> Roof Top Tent all-season.

#### Patented Electric-lifting System

We used the electric lifting device for VIEWSKY<sup>®</sup> Roof Top Tent. You can open it by a remote controller. Therefore, it is very easy to use.