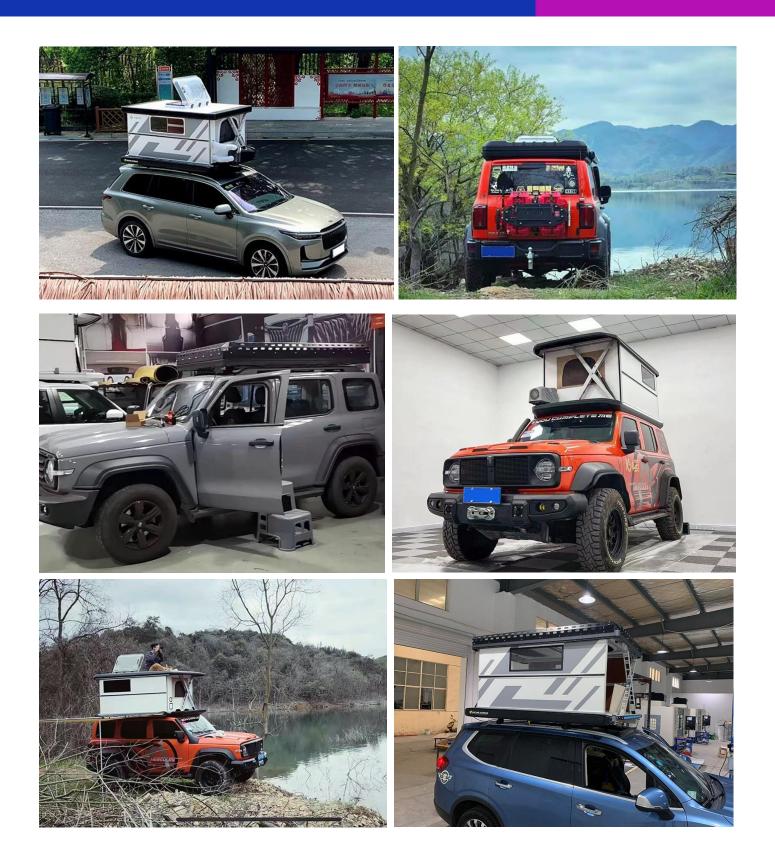

device                                |        |
| 3       | Heater             | With diesel tank                                             |        |
| 4       | Air conditioner    | Need a power bank with kw·h                                  |        |
| 5       | LED light          | 1 meter (40 inch), 200W                                      |        |
| 6       | Roof rack          | Aluminum, 2200x1300mm (86.6x51.2 inch)                       |        |
| 7 Solar | Color operational  | 200W; If you choose it, you can choose Item 1 Roof window    |        |
|         | Solar energy panel | 300W; If you choose it, you CAN'T choose Item 1. Roof window |        |



### Dimensions















Any questions, please send email to info@uvplastic.com



### **History Project**











# And more...





### **CONTACT US**

#### UVPLASTIC Material Technology Co.,Ltd

Add: 205 Suzhou West Avenue, Suzhou Industrial Park, Suzhou City, China, 215000

Tel: +86 512 85186727

WhatsApp: +86 18118123076

E-mail: info@uvplastic.com

Homepage: <u>www.uvplastic.com</u>



Scan it for WECHAT