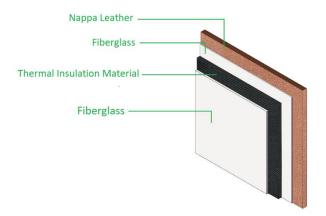

#### All-Season Roof Top Tent with Hard Shell

By using sandwich-like structure shell, including:

- Fiberglass for the cover;
- Thermal insulation material;
- Nappa Leather for Interior;

Therefore, you can use VIEWSKY<sup>®</sup> Roof Top Tent all-season.