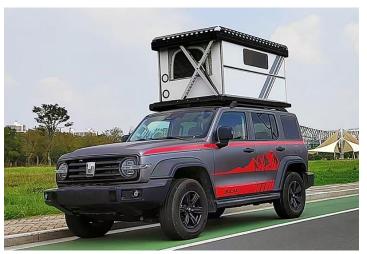

Therefore, we decided to design the second-generation Roof Top Tent, which should be suitable for most SUV and Pickup. Finally, we launched it in July, 2022, the model is **UV-RTT-II**. UV-RTT-II offers lighter weight, smaller size, stronger and suitable for 95% SUV and Pickup truck. Meantime, it offers more optional parts, including Roof window, fascinating LED light, heater, air conditioner, side awning, roof rack, etc.

Comparing other similar products, VIEWSKY<sup>®</sup> Roof Top Tent is 100% water-proof, electric-lifting, and luxurious. Today, more than 1450 clients are using VIEWSKY<sup>®</sup> Roof Top Tent for wonderful outdoor living.